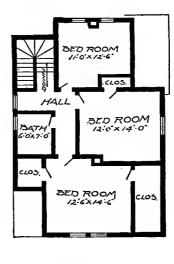

FLOOR PLANS These plans show the shape and size of all rooms, halls and closets; the location and size of all doors and windows; the position of all plumbing fixtures, gas lights, registers, pantry work, etc., and all the measurements that are necessary are given.

FLEVATIONS A front, right, left and rear elevation are furnished with all the plans. These drawings are complete and accurate in every respect. They show the shape, size and location of all doors, windows, porches, cornices, towers, bays, and the like; in fact, give you an exact scale picture of the house as it should be at completion. Full wall sections are given showing the construction from foundation to roof, the height of stories between the joists, height of plates, pitch of roof, etc.